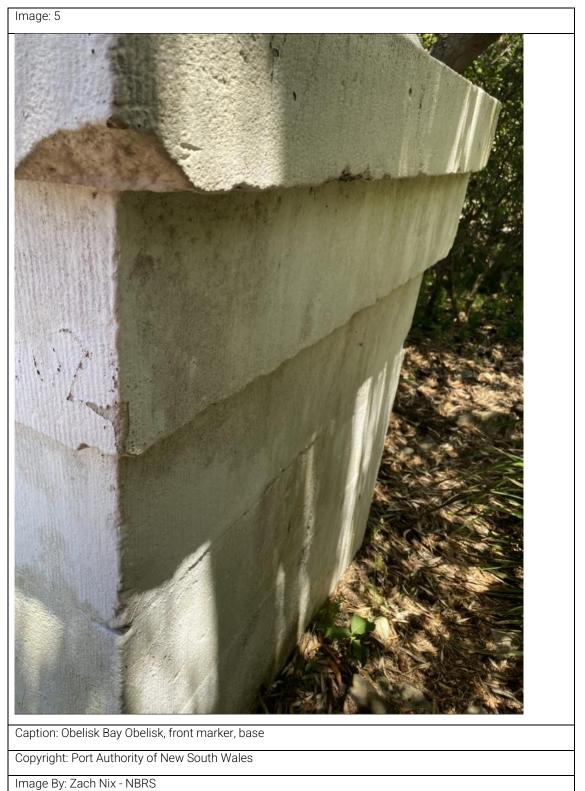

Physical Description: 2 sandstone Obelisks, 9 metres high, painted white which continue to be used as day leads. They are unlit. The alignment (274deg.) of the two obelisks (White both 9m high) standing on the north side of Obelisk Bay clears close north of South Reef. (Admiralty Sailing Directions P323).

Physical Condition: Generally good, with the exception of areas of stonework delamination and graffiti damage, but structurally sound

Modification Dates:

Recommended Management: Retain in situ and conserve