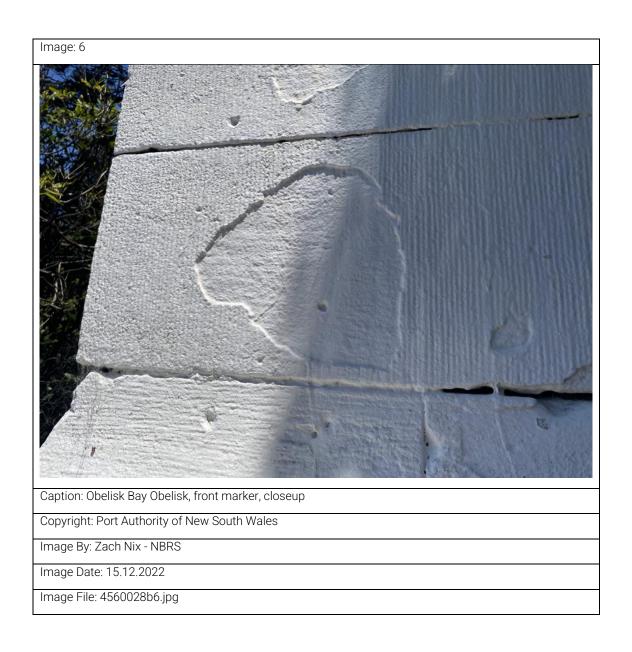

Physical Condition: Generally good, with the exception of areas of stonework delamination and graffiti damage, but structurally sound

Modification Dates:

Recommended Management: Retain in situ and conserve