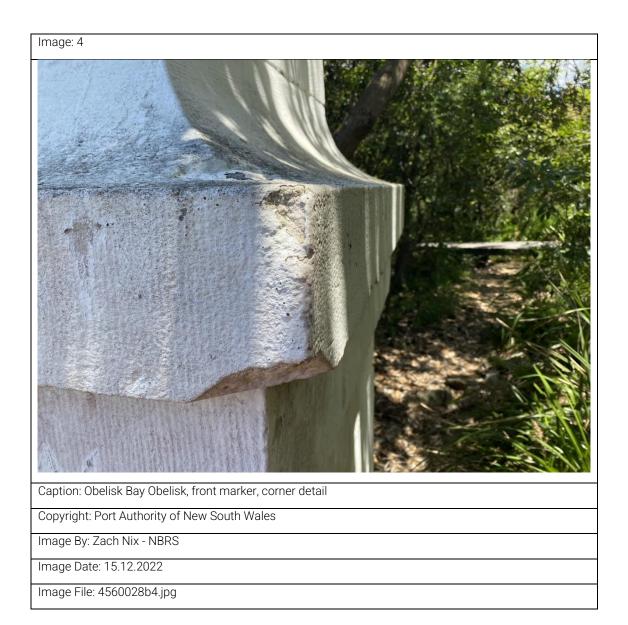

Physical Condition: Generally good, with the exception of areas of stonework delamination and graffiti damage, but structurally sound

Modification Dates:

Recommended Management: Retain in situ and conserve