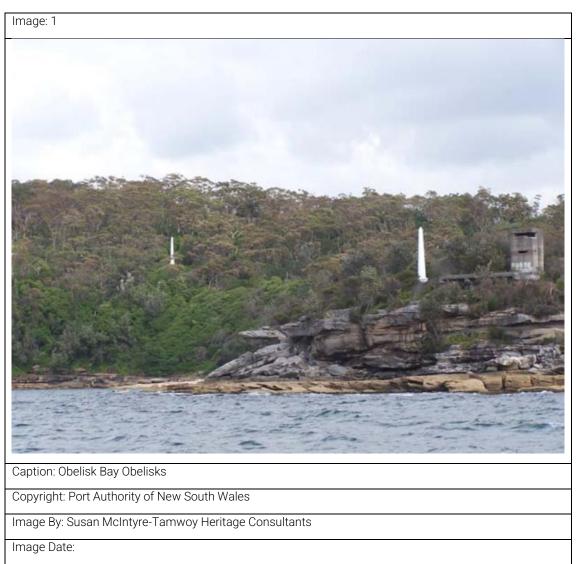

## PORT AUTHORITY OF NSW HERITAGE INVENTORY

| State Heritage Inventory                                                                                                                                                                             |                                                   |                                                                                   |                                                                                                             |                                                          |                                                                                 |  |
|------------------------------------------------------------------------------------------------------------------------------------------------------------------------------------------------------|---------------------------------------------------|-----------------------------------------------------------------------------------|-------------------------------------------------------------------------------------------------------------|----------------------------------------------------------|---------------------------------------------------------------------------------|--|
| SHI Number: 4560028                                                                                                                                                                                  |                                                   | Study Number: N/A                                                                 |                                                                                                             |                                                          |                                                                                 |  |
| Item Name: Obelisk Bay (                                                                                                                                                                             | )belisks (                                        | Front and Rear L                                                                  | eads)                                                                                                       |                                                          |                                                                                 |  |
| Location: Middle Head, M                                                                                                                                                                             | osman                                             |                                                                                   |                                                                                                             |                                                          |                                                                                 |  |
| Address: Middle Head, Mosman                                                                                                                                                                         |                                                   |                                                                                   | DUAP Region: Sydney North                                                                                   |                                                          |                                                                                 |  |
| Suburb / Nearest Town: Mosman 2088                                                                                                                                                                   |                                                   |                                                                                   | Historic Region: Sydney                                                                                     |                                                          |                                                                                 |  |
| Local Govt Area: Mosman                                                                                                                                                                              |                                                   |                                                                                   | Parish: Willoughby                                                                                          |                                                          |                                                                                 |  |
| State: NSW                                                                                                                                                                                           |                                                   |                                                                                   | County: Cumberland                                                                                          |                                                          |                                                                                 |  |
| Other/Former Names:                                                                                                                                                                                  |                                                   |                                                                                   |                                                                                                             |                                                          |                                                                                 |  |
| Area/Group/Complex:                                                                                                                                                                                  |                                                   |                                                                                   | Group ID:                                                                                                   | Group ID:                                                |                                                                                 |  |
| Aboriginal Area:                                                                                                                                                                                     |                                                   |                                                                                   |                                                                                                             |                                                          |                                                                                 |  |
| Curtilage/Boundary:                                                                                                                                                                                  |                                                   |                                                                                   |                                                                                                             |                                                          |                                                                                 |  |
| Item Type: Built                                                                                                                                                                                     | Group: Maritim                                    |                                                                                   | e Industry                                                                                                  | Catego                                                   | ory: NAVAID                                                                     |  |
| Owner: Port Authority of N                                                                                                                                                                           | lew Sout                                          | h Wales                                                                           |                                                                                                             |                                                          |                                                                                 |  |
| Current Use: Front and re<br>Jackson). Aids to Navigat                                                                                                                                               | -                                                 |                                                                                   |                                                                                                             | entrance to                                              | Sydney Harbour (Port                                                            |  |
| Former Uses:                                                                                                                                                                                         |                                                   |                                                                                   |                                                                                                             |                                                          |                                                                                 |  |
| Assessed Significance: State                                                                                                                                                                         |                                                   |                                                                                   | Endorsed Significance: State (as part of Middle<br>Head Military Fortifications SHR 00999)                  |                                                          |                                                                                 |  |
| Statement of Significance<br>positions at the entrance<br>during the 19th century, s                                                                                                                 | to Sydne                                          | y Harbour, and fo                                                                 | or their association                                                                                        |                                                          | isually prominent<br>navigation aids employed                                   |  |
| Historical Notes or Prove<br>to Marine Board Septemb<br>are the two white obelisks<br>P 151-152) In 1909 the de<br>(No.4560030, Spit Lighthor<br>introduction of these light<br>commercial shipping. | er 4, 185<br>s above C<br>ecision w<br>buse) to f | 7. They appear o<br>Dbelisk Bay which<br>as made to erect<br>facilitate the incre | n his chart of the<br>n, in-line, clear the<br>lights at Grotto P<br>eased amount of r<br>n the Obelisks ho | Harbour pu<br>end of Sou<br>oint (No 45<br>night sailing | ith reef. (Pilotage Service<br>560006) and Rosherville<br>gs into the Port. The |  |
| Themes:                                                                                                                                                                                              | National Theme:                                   |                                                                                   | State Theme:                                                                                                |                                                          | Local Theme:                                                                    |  |
|                                                                                                                                                                                                      | 3. Economy                                        |                                                                                   | Technology                                                                                                  | gy (none)                                                |                                                                                 |  |
|                                                                                                                                                                                                      | 3. Economy                                        |                                                                                   | Transport                                                                                                   | Transport (none)                                         |                                                                                 |  |
| Designer:                                                                                                                                                                                            | I                                                 |                                                                                   | 1                                                                                                           |                                                          | 1                                                                               |  |
| Maker / Builder:                                                                                                                                                                                     |                                                   |                                                                                   |                                                                                                             |                                                          |                                                                                 |  |
| Year Started: 1857                                                                                                                                                                                   |                                                   | Year Complete                                                                     | d: 1859                                                                                                     | Circa: Y                                                 | /es                                                                             |  |

Physical Description: 2 sandstone Obelisks, 9 metres high, painted white which continue to be used as day leads. They are unlit. The alignment (274deg.) of the two obelisks (White both 9m high) standing on the north side of Obelisk Bay clears close north of South Reef. (Admiralty Sailing Directions P323).