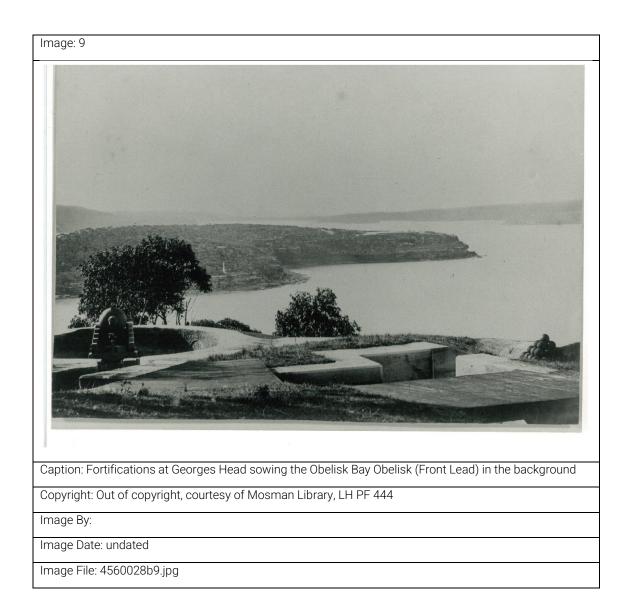

## PORT AUTHORITY OF NSW HERITAGE INVENTORY

| State Heritage Inventory                                                                                                                                                                             |                                                   |                                                                                   |                                                                                                             |                                                          |                                                                                 |  |
|------------------------------------------------------------------------------------------------------------------------------------------------------------------------------------------------------|---------------------------------------------------|-----------------------------------------------------------------------------------|-------------------------------------------------------------------------------------------------------------|----------------------------------------------------------|---------------------------------------------------------------------------------|--|
| SHI Number: 4560028                                                                                                                                                                                  |                                                   | Study Number: N/A                                                                 |                                                                                                             |                                                          |                                                                                 |  |
| Item Name: Obelisk Bay (                                                                                                                                                                             | )belisks (                                        | Front and Rear L                                                                  | eads)                                                                                                       |                                                          |                                                                                 |  |
| Location: Middle Head, M                                                                                                                                                                             | osman                                             |                                                                                   |                                                                                                             |                                                          |                                                                                 |  |
| Address: Middle Head, Mosman                                                                                                                                                                         |                                                   |                                                                                   | DUAP Region: Sydney North                                                                                   |                                                          |                                                                                 |  |
| Suburb / Nearest Town: Mosman 2088                                                                                                                                                                   |                                                   |                                                                                   | Historic Region: Sydney                                                                                     |                                                          |                                                                                 |  |
| Local Govt Area: Mosman                                                                                                                                                                              |                                                   |                                                                                   | Parish: Willoughby                                                                                          |                                                          |                                                                                 |  |
| State: NSW                                                                                                                                                                                           |                                                   |                                                                                   | County: Cumberland                                                                                          |                                                          |                                                                                 |  |
| Other/Former Names:                                                                                                                                                                                  |                                                   |                                                                                   |                                                                                                             |                                                          |                                                                                 |  |
| Area/Group/Complex:                                                                                                                                                                                  |                                                   |                                                                                   | Group ID:                                                                                                   | Group ID:                                                |                                                                                 |  |
| Aboriginal Area:                                                                                                                                                                                     |                                                   |                                                                                   |                                                                                                             |                                                          |                                                                                 |  |
| Curtilage/Boundary:                                                                                                                                                                                  |                                                   |                                                                                   |                                                                                                             |                                                          |                                                                                 |  |
| Item Type: Built                                                                                                                                                                                     | Group: Maritim                                    |                                                                                   | e Industry                                                                                                  | Catego                                                   | ory: NAVAID                                                                     |  |
| Owner: Port Authority of N                                                                                                                                                                           | lew Sout                                          | h Wales                                                                           |                                                                                                             |                                                          |                                                                                 |  |
| Current Use: Front and re<br>Jackson). Aids to Navigat                                                                                                                                               | -                                                 |                                                                                   |                                                                                                             | entrance to                                              | Sydney Harbour (Port                                                            |  |
| Former Uses:                                                                                                                                                                                         |                                                   |                                                                                   |                                                                                                             |                                                          |                                                                                 |  |
| Assessed Significance: State                                                                                                                                                                         |                                                   |                                                                                   | Endorsed Significance: State (as part of Middle<br>Head Military Fortifications SHR 00999)                  |                                                          |                                                                                 |  |
| Statement of Significance<br>positions at the entrance<br>during the 19th century, s                                                                                                                 | to Sydne                                          | y Harbour, and fo                                                                 | or their association                                                                                        |                                                          | isually prominent<br>navigation aids employed                                   |  |
| Historical Notes or Prove<br>to Marine Board Septemb<br>are the two white obelisks<br>P 151-152) In 1909 the de<br>(No.4560030, Spit Lighthor<br>introduction of these light<br>commercial shipping. | er 4, 185<br>s above C<br>ecision w<br>buse) to f | 7. They appear o<br>Dbelisk Bay which<br>as made to erect<br>facilitate the incre | n his chart of the<br>n, in-line, clear the<br>lights at Grotto P<br>eased amount of r<br>n the Obelisks ho | Harbour pu<br>end of Sou<br>oint (No 45<br>night sailing | ith reef. (Pilotage Service<br>560006) and Rosherville<br>gs into the Port. The |  |
| Themes:                                                                                                                                                                                              | National Theme:                                   |                                                                                   | State Theme:                                                                                                |                                                          | Local Theme:                                                                    |  |
|                                                                                                                                                                                                      | 3. Economy                                        |                                                                                   | Technology                                                                                                  | gy (none)                                                |                                                                                 |  |
|                                                                                                                                                                                                      | 3. Economy                                        |                                                                                   | Transport                                                                                                   | Transport (none)                                         |                                                                                 |  |
| Designer:                                                                                                                                                                                            | I                                                 |                                                                                   | 1                                                                                                           |                                                          | 1                                                                               |  |
| Maker / Builder:                                                                                                                                                                                     |                                                   |                                                                                   |                                                                                                             |                                                          |                                                                                 |  |
| Year Started: 1857                                                                                                                                                                                   |                                                   | Year Complete                                                                     | d: 1859                                                                                                     | Circa: Y                                                 | /es                                                                             |  |