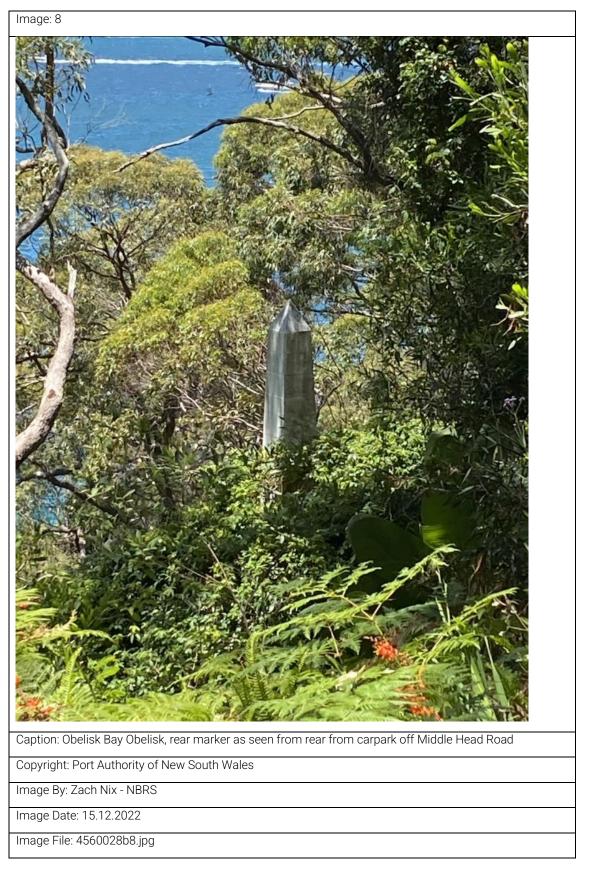

Physical Description: 2 sandstone Obelisks, 9 metres high, painted white which continue to be used as day leads. They are unlit. The alignment (274deg.) of the two obelisks (White both 9m high) standing on the north side of Obelisk Bay clears close north of South Reef. (Admiralty Sailing Directions P323).