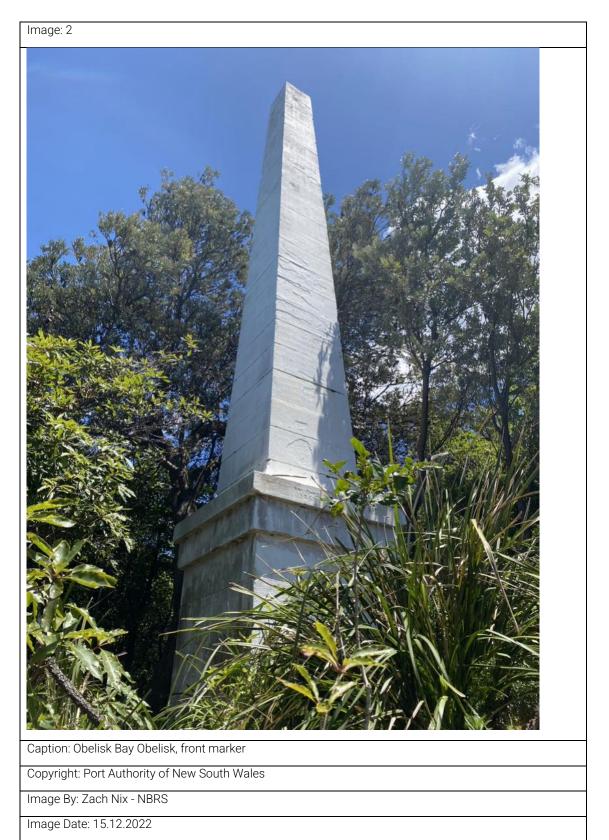

Physical Description: 2 sandstone Obelisks, 9 metres high, painted white which continue to be used as day leads. They are unlit. The alignment (274deg.) of the two obelisks (White both 9m high) standing on the north side of Obelisk Bay clears close north of South Reef. (Admiralty Sailing Directions P323).

Physical Condition: Generally good, with the exception of areas of stonework delamination and graffiti damage, but structurally sound

Modification Dates:

Recommended Management: Retain in situ and conserve